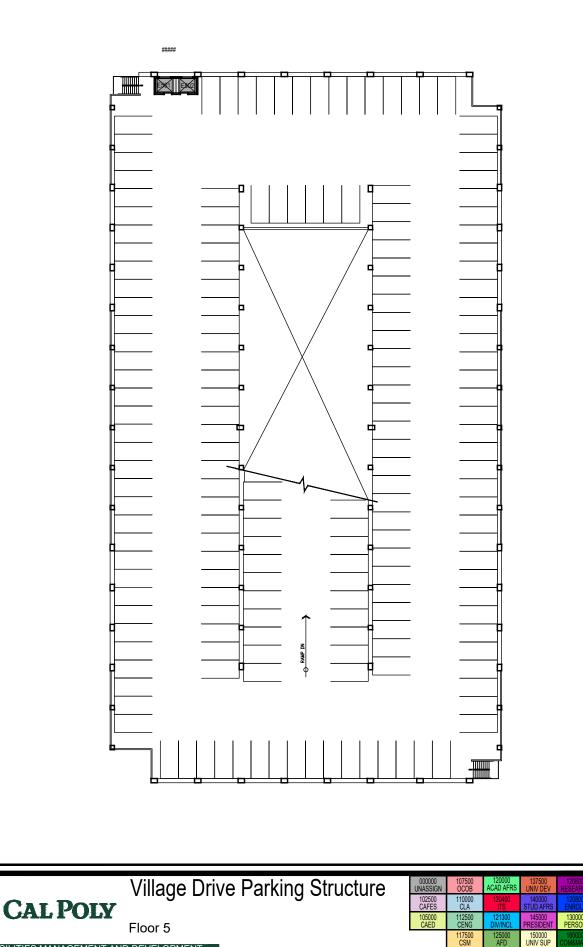

FACILITIES MANAGEMENT AND DEVELOPMENT

 Space Data
 http://afd.calpoly.edu/facilities/spacefacility/space\_data.asp

## Building 271-0



Space Data http://afd.calpoly.edu/facilities/spacefa lity/space\_data.asp

## Building 271-0

Page 3 of 5 301 797 SF ₽ 6 B 6 ы 6 6 Ы Ы  $\Rightarrow$ ø d RAMP DN March 2022 Village Drive Parking Structure 000000 UNASSIG 120000 ACAD AFRS 107500 OCOB 102500 CAFES 105000 CAED CAL POLY 110000 CLA 14000 TUD AF 112500 CENG 14500 RESIDE 130000

FACILITIES MANAGEMENT AND DEVELOPMENT Space Data http://afd.calpoly.edu/facilities/spacefa ility/space\_data.asp

Floor 3

Ŵ

117500 CSM

125000 AFD

## Building 271-0 Page 4 of 5



FACILITIES MANAGEMENT AND DEVELOPMENT Space Data http://afd.calpoly.edu/facilities/spacefacility/space\_data.asp



March 2022

FACILITIES MANAGEMENT AND DEVELOPMENT Space Data http://afd.calpoly.edu/facilities/spacefacility/space\_data.asp

Ŵ